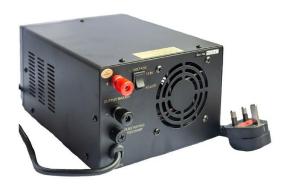

## **TECHNICAL SPECIFICATIONS**

| Input Voltage  | 220VAC 50 Hz                                          |
|----------------|-------------------------------------------------------|
| Output Voltage | 9-15v dc REGULATED OR 13.8v DC                        |
| Output Voltage | < 2%                                                  |
| Regulation     |                                                       |
| Protection     | Short-circuit, automatic current limiting with in 30A |
| Output Current | 30A                                                   |
| Fuse           | 5A                                                    |
| Meter          | Output voltage and current                            |
| Dimensions     | 170mm (W) x 130mm (H) x 230mm (L)                     |
| Weight         | Approx 2.5 kg                                         |