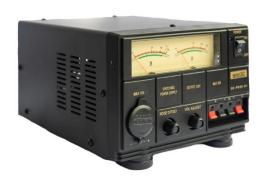

## SUPER CALL<br/>SC-PS30-A1

## **SWITCHING MODE DC REGULATED POWER SUPPLY**

## **INTRODUCTION**

SC-PS30-A1 is a high efficiency, compact, lightweight, high performance switching power supply. The power supply incorporates a current limiting system which will protect the unit from overloading. The power supply has protection DC exit a short circuit protection function.

## **TECHNICAL SPECIFICATIONS**

| Input Voltage  | 220VAC 50 Hz                                          |
|----------------|-------------------------------------------------------|
| Output Voltage | 9-15v dc REGULATED OR 13.8v DC                        |
| Output Voltage | < 2%                                                  |
| Regulation     |                                                       |
| Protection     | Short-circuit, automatic current limiting with in 30A |
| Output Current | 30A                                                   |
| Fuse           | 5A                                                    |
| Meter          | Output voltage and current                            |
| Dimensions     | 170mm (W) x 130mm (H) x 230mm (L)                     |
| Weight         | Approx 2.5 kg                                         |